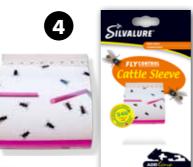

# (3) - Fly Control Cattle Sheet

An effective, environmentally friendly and compostable fly paper for the stable, milking room, barn, etc. It can be hung from the ceiling, placed on walls or around different objects. It is extremely effective thanks to our patented 3D model and fluorescent colouring. It provides advantages throughout the entire year. Works effectively around the clock, 6-8 weeks or until the trap is full.

Contents: 8 sheets/package, 585 x 300 mm (10) • Art.no: 2326-632 • EAN: 7313742326011