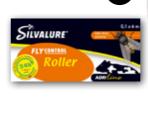

## (4) - Fly Control Cattle Sleeve

An effective, environmentally friendly and compostable fly paper for the stable, milking room, barn, etc. Place around pipes or hang in a level position against the wall. It is extremely effective thanks to our patented 3D model and fluorescent colouring. It can be used year round. Cattle Sleeve works effectively around the clock, 6-8 weeks or until the trap is full.

Contents: 12 sheets/package, 110 x 300 mm (12) • Art.no: 2234-716 • EAN: 7313742234019