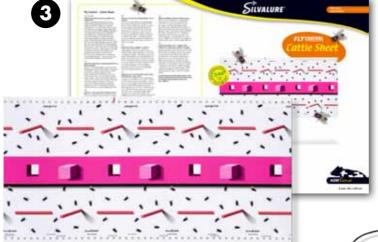

## (2) - Fly Control String Refill

Effective and environmentally friendly fly string in refill packaging for String Complete, above. It is delivered with adapters that can be used with other suppliers' holders.

Contents: 500 m (1) • Art.no: 3182-1575 • EAN: 7313743182012