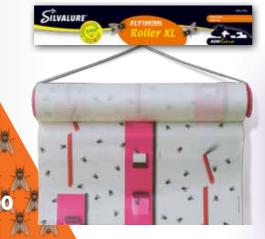

## 6 - Fly Control RollerXL

An effective, environmentally friendly and compostable fly paper on rolls for the stable and milking room. Tear off in small parts or draw out like a curtain, etc. The extreme effectiveness of the Roller XL stems from a patented 3D pattern with fluorescent colours. It provides advantages throughout the entire year. Roller XL works effectively around the clock, 6-8 weeks or until the trap is full.

Contents: 0,3 x 9 m (15) • Art.no: 2264-852 • EAN: 7313742264016