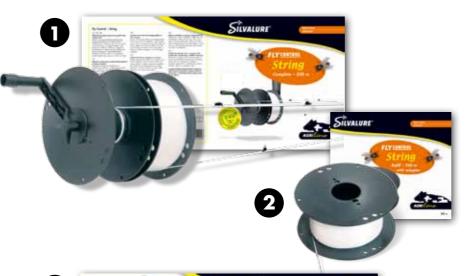

# (1) - Fly Control String Complete

Effective and environmentally friendly fly string complete with an installation kit. The trap works all year round, 24 hours a day in the stable, milking room, barn, etc. Place the roll at ceiling hight. When the string is full, replace it with the refill.

Contents: 500 m (1) • Art.no: 3212-1577 • EAN: 7313743212016