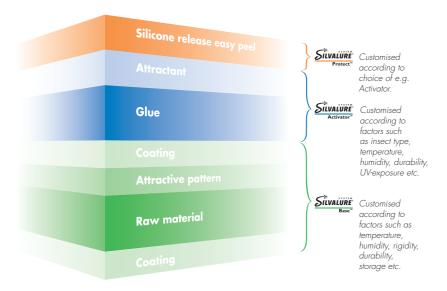

# Excellent innovation; perfect application

To apply the glue in exactly the right places does not of course solve all problems. The glue boards must also be designed to meet all requirements and needs. The glue boards must be easy to handle, the glue should not dry out. They must resist heat and UV-light, and be efficient. That's why the Silvalure® System Glue Board is built up like a sandwich, with three well-defined layers (see image) for maximum effect.

Glue board in cross-section