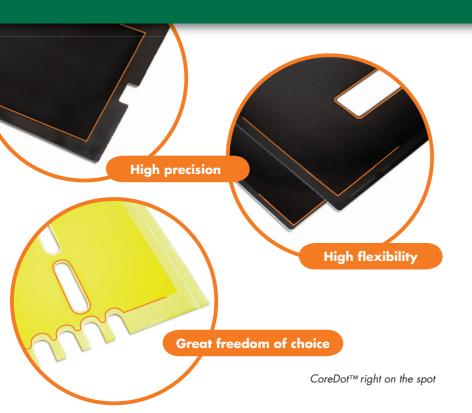

#### **High precision**

Produces sharply defined glue edges with the gluefree as well as the glued surfaces exactly where you want them.

#### **High flexibility**

The glue boards may be customised and made exactly to your specifications and desires.

### Great freedom of choice

CoreDot™ makes it possible to choose exactly the shapes and forms you desire for the glued areas, based on your product specifications, designs and functions